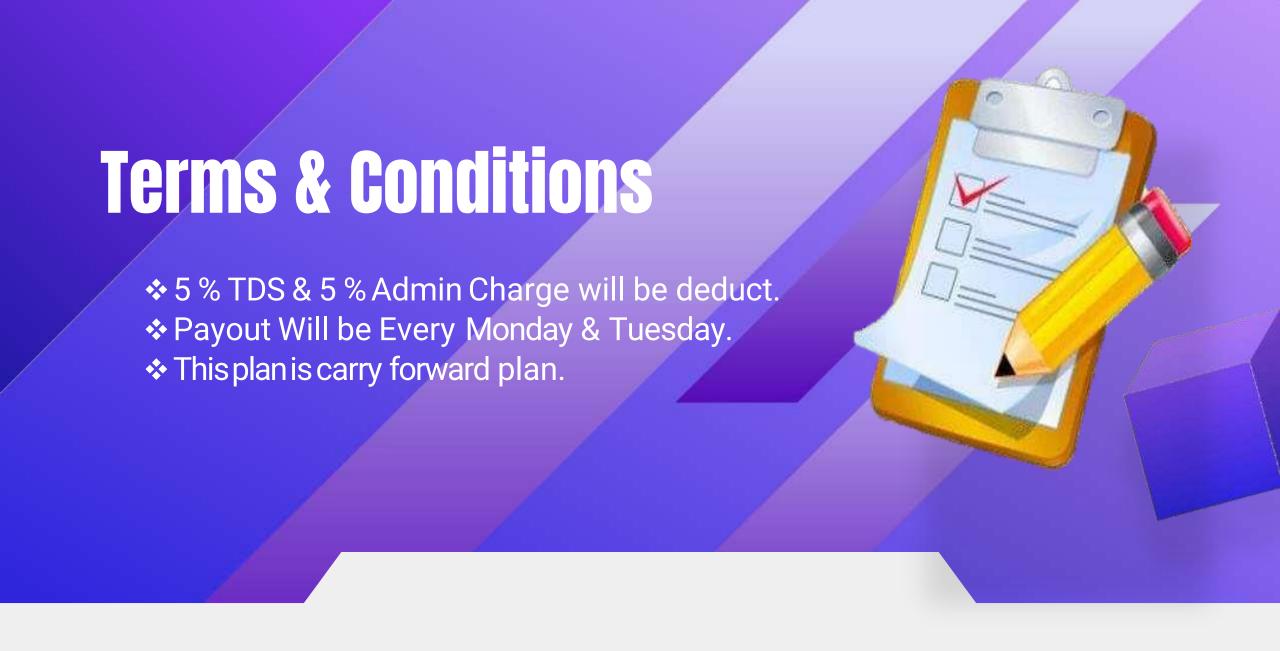

PER STAR    | 10:10     | <b>DINNER SET+2000 6th Month</b>       |
|  | 3       | STAR GOLD     | 25:25     | MOBIOLE TAB+7000 1 Year                |
|  | 4       | EMERALD       | 50:50     | LAPTOP+ 15,000 1 Year                  |
|  | 5       | STAR EMERALD  | 100:100   | BAJAJ PLATINA+30,000 1 Year            |
|  | 6       | RUBY          | 300:300   | FOREIGN TRIP+ 40,000 1 Year            |
|  | 7       | STAR RUBY     | 700:700   | RENAULT KWID+50,000 2 Years            |
|  | 8       | DIAMOND       | 1500:1500 | 200 GM GOLD+1,00,000 2 Year            |
|  | 9       | ROYAL DIAMOND | 3000:3000 | MAHINDRAMARAZZO+50,000,00 Single Check |
|  | 10      | CROWN DIAMOND | 7000:7000 | AUDI Q3+1 Cr. Single Check             |

NOTE: All Award & Reward Gold Pair Next To Pair Matching







## Thank you

www.jaianmolmarketing.com