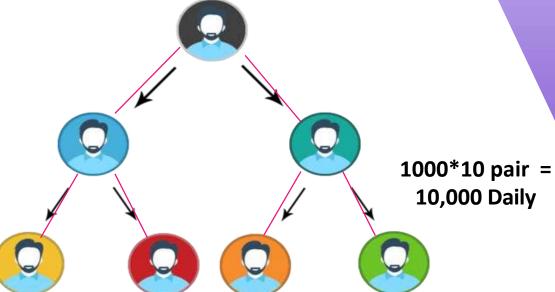

# YOU

500 \* 10 Pair = 5000 Daily

1:1 Ratio and Per pair Rs.500

#### Points:

- Per pair 1000 Rs.
- Daily 10 pair left and right then your income 10, 000.